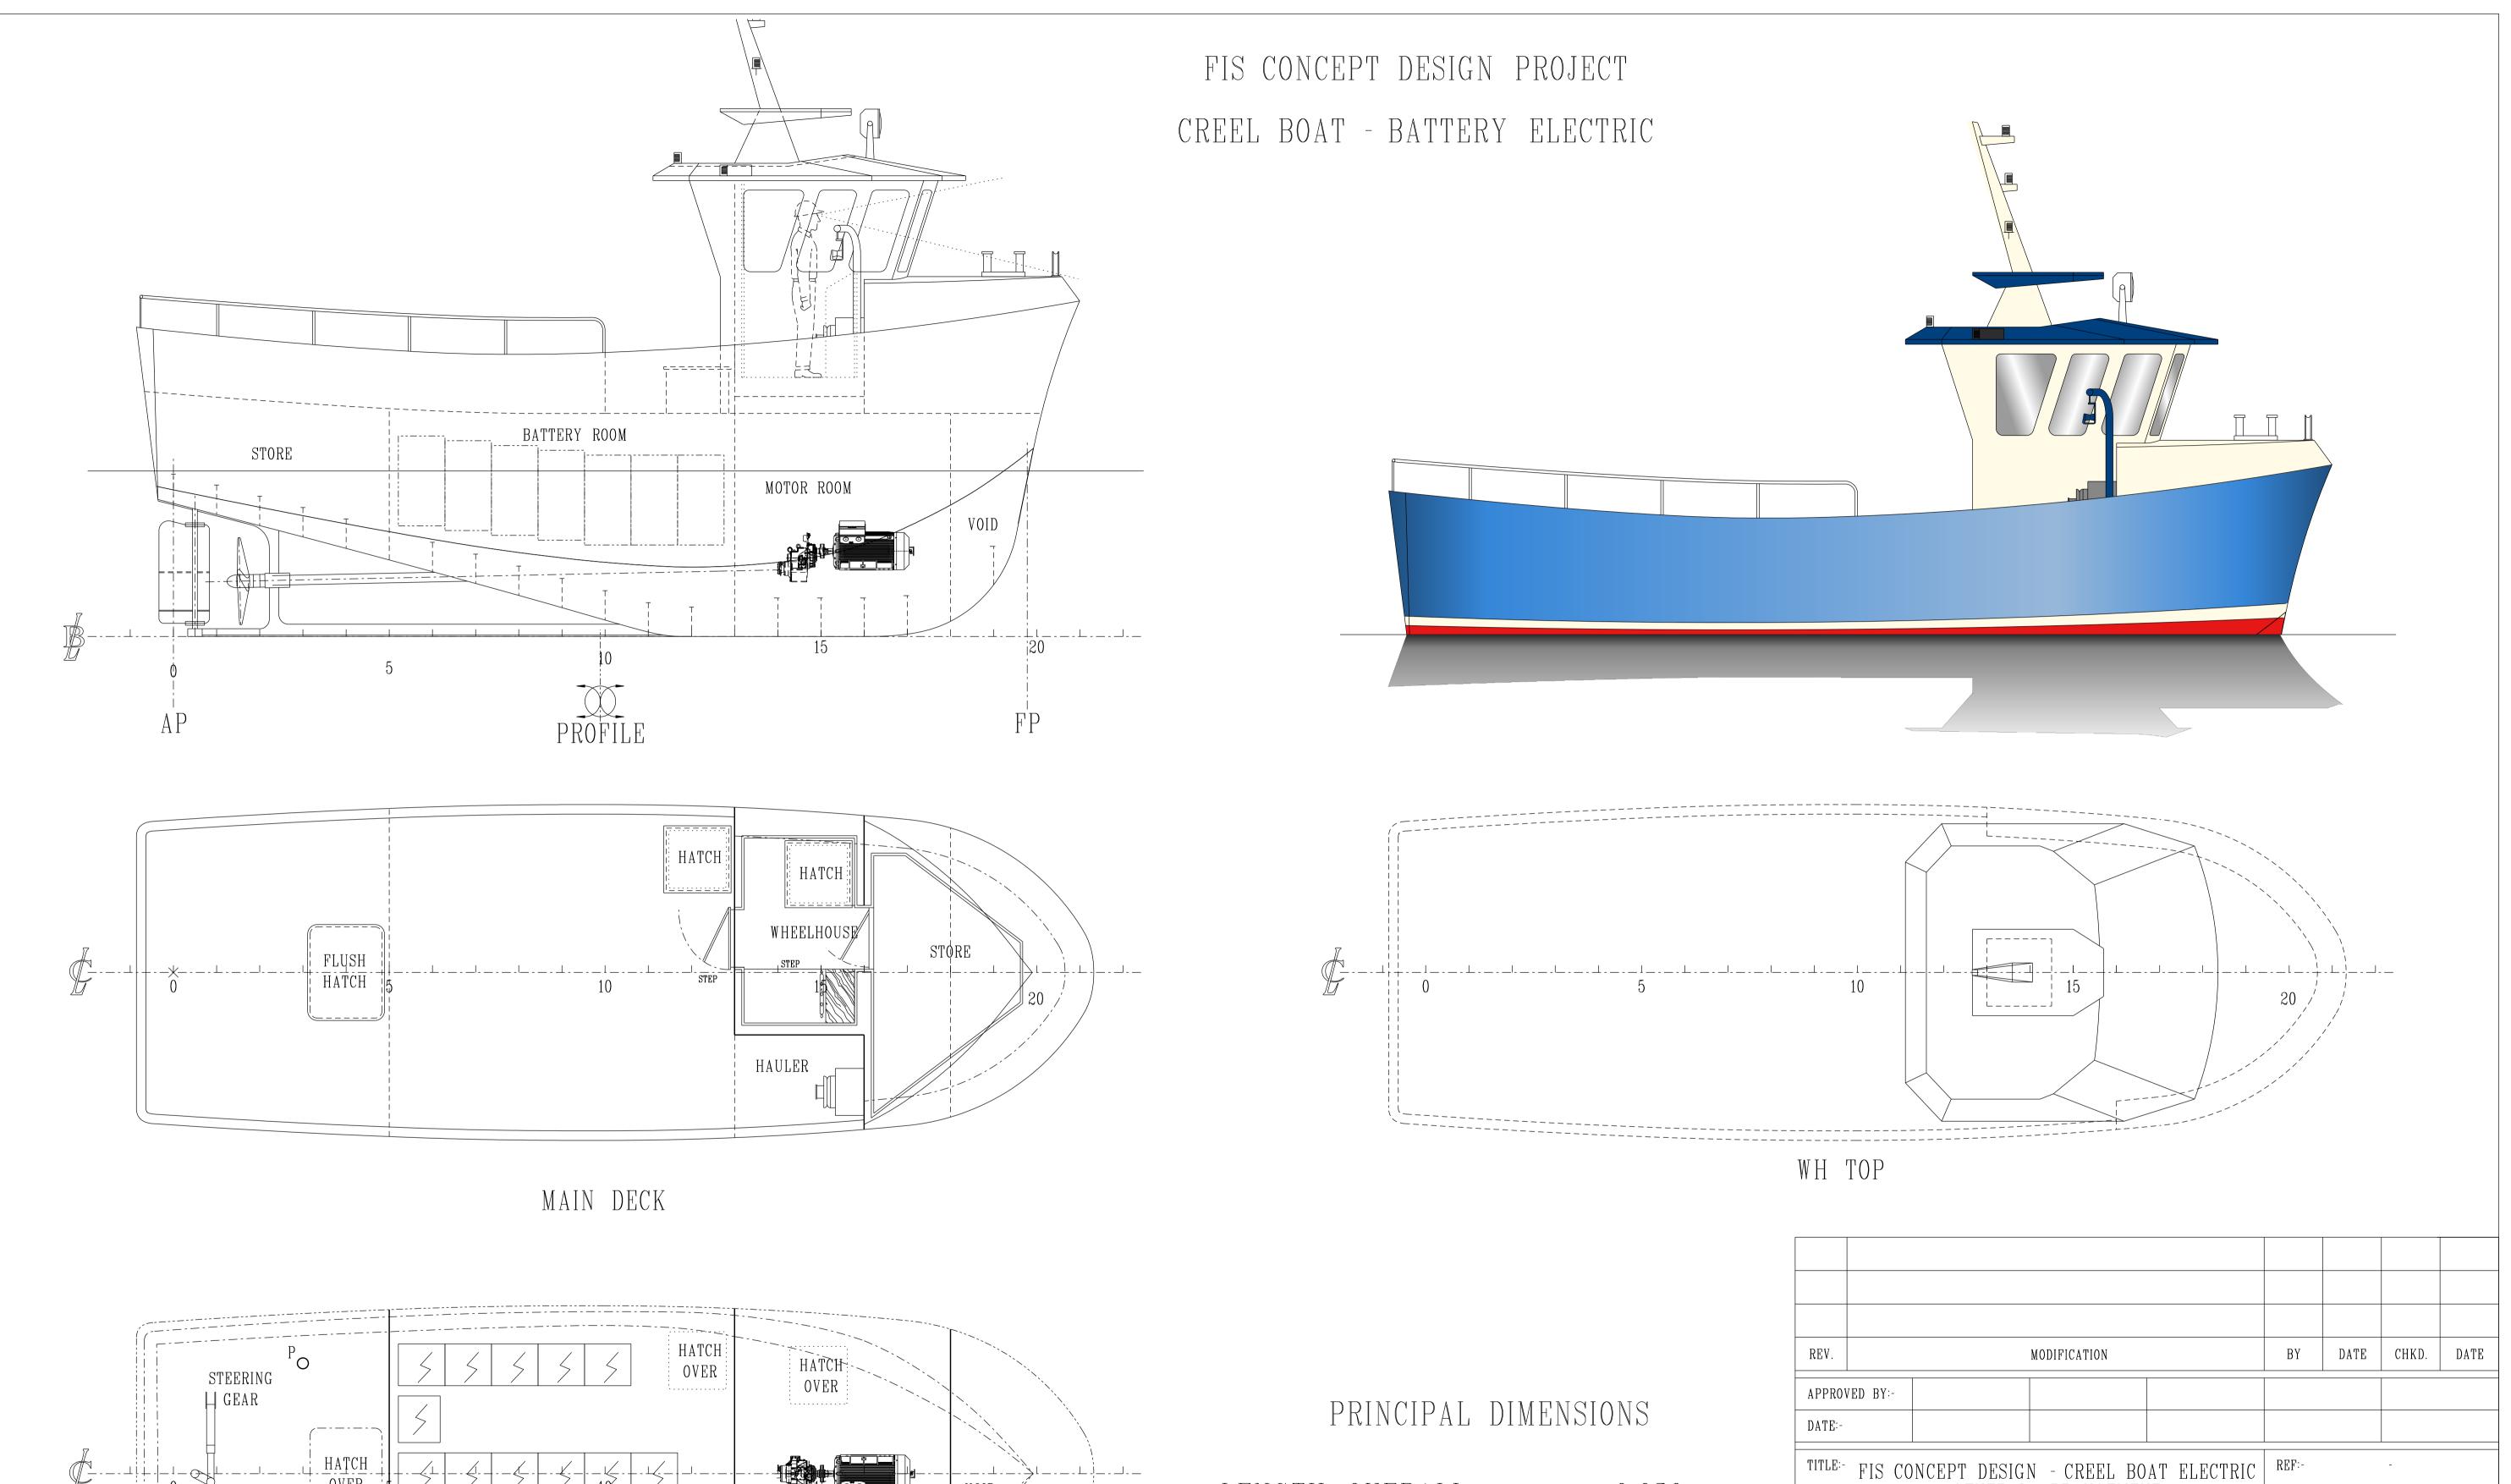

BELOW DECKS

BATTERY ROOM - 315kW.Hr

MOTOR ROOM

| LENGTH OVERALL | 9.950 m |
|----------------|---------|
| LENGTH B.P.    | 8.900 m |
| BREADTH MLD.   | 3.500 m |
| DEPTH MLD.     | 2.325 m |

| TITLE:- FIS CONCEPT DESIGN | N - CREEL BOAT ELECTRIC                                                   | REF:-         | -                      |
|----------------------------|---------------------------------------------------------------------------|---------------|------------------------|
| GENERAL                    | ARRANGEMENT                                                               | DRAWING NO :- | 001                    |
| DRAWN BY:- MYLES           | CHECKED BY:- DB                                                           | REVISION :-   | -                      |
| DATE:- 24-03-23            | DATE:- 27-03-23                                                           | SCALE:-       | $1:33\frac{1}{3}$ @ A1 |
|                            | RMATION IT CONTAINS ARE THE PROPERT<br>OR PUBLISHED WITHOUT OUR WRITTEN C |               |                        |
| MACDUFF SHIP DESIGN Ltd.   | LOW SHORE MACDUFF                                                         | 12            | W /                    |

MACDUFF SHIP DESIGN Ltd. LOW SHORE MACDUFF
ABERDEENSHIRE SCOTLAND AB44 1RE

TEL 01261 833825 FAX 01261 833835 EMAIL info@macduffshipdesign.com