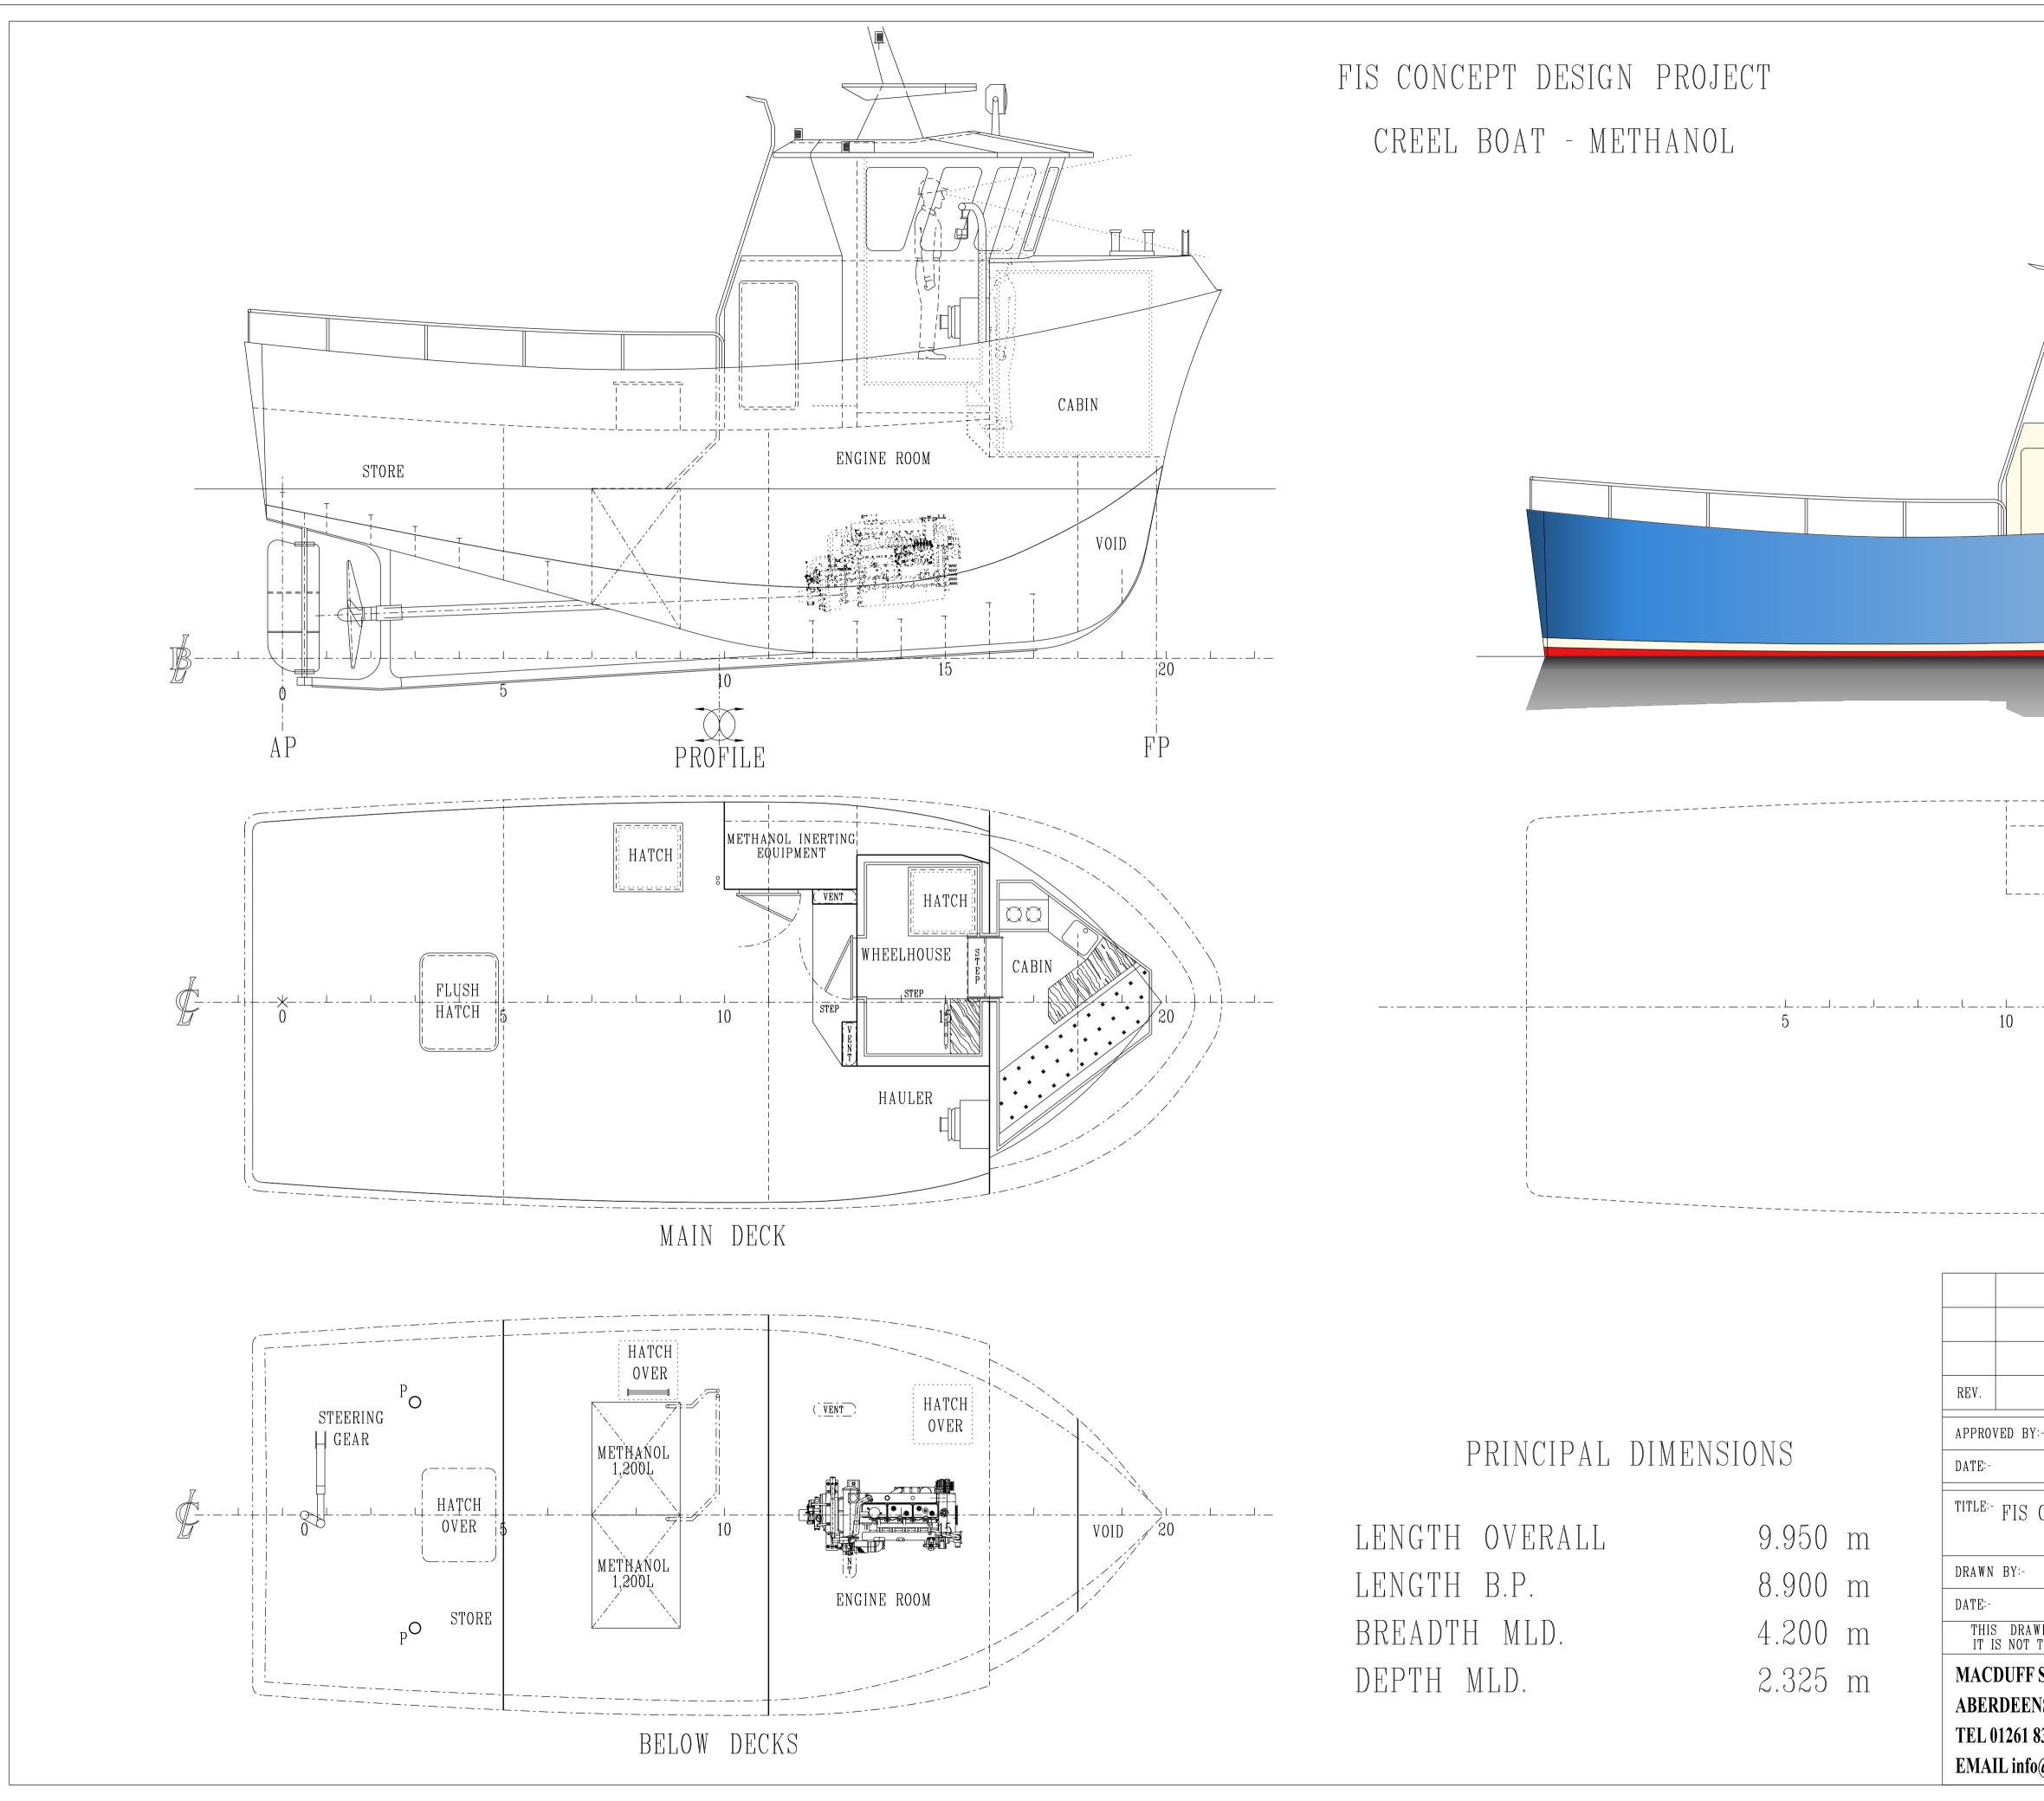

|                                                                                                                                                                                                                                                                                                | 20                                                                                          |      |       |      |
|------------------------------------------------------------------------------------------------------------------------------------------------------------------------------------------------------------------------------------------------------------------------------------------------|---------------------------------------------------------------------------------------------|------|-------|------|
| MODIFICATION                                                                                                                                                                                                                                                                                   | ВҮ                                                                                          | DATE | CHKD. | DATE |
| :- CONCEPT DESIGN - CREEL BOAT METHANOL<br>GENERAL ARRANGEMENT<br>MYLES CHECKED BY:- DB<br>03-03-23 DATE:                                                                                                                                                                                      | REF:- -   DRAWING NO :- 001   REVISION :- -   SCALE:- 1:33 <sup>1</sup> / <sub>3</sub> @ A1 |      |       |      |
| WING AND THE INFORMATION IT CONTAINS ARE THE PROPERTY OF MACDUFF SHIP DESIGN LTD.<br>TO BE TRACED COPIED OR PUBLISHED WITHOUT OUR WRITTEN CONSENT OR MISUSED IN ANY WAY<br>SHIP DESIGN Ltd. LOW SHORE MACDUFF<br>NSHIRE SCOTLAND AB44 1RE<br>833825 FAX 01261 833835<br>@macduffshipdesign.com |                                                                                             |      |       |      |